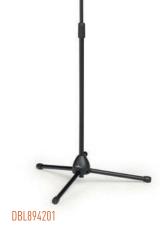

## **Qualifying Items**

| WB Mason Item Number | Description               |  |
|----------------------|---------------------------|--|
| TWIST TABLET HOLDERS |                           |  |
| DBL894101            | Tablet Holder Twist Table |  |
| DBL894201            | Tablet Holder Twist Floor |  |
| DBL894301            | Tablet Holder Twist Combi |  |
|                      |                           |  |