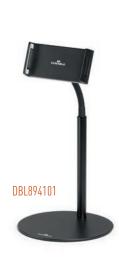

## **Qualifying Items**

| WB Mason Item Number | Description               |  |
|----------------------|---------------------------|--|
| TWIST TABLET HOLDERS |                           |  |
| DBL894101            | Tablet Holder Twist Table |  |
| DBL894201            | Tablet Holder Twist Floor |  |
| DBL894301            | Tablet Holder Twist Combi |  |
|                      |                           |  |