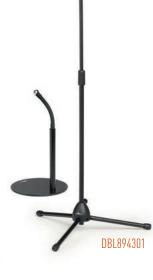

## **Qualifying Items**

| WB Mason Item Number | Description               |  |
|----------------------|---------------------------|--|
| TWIST TABLET HOLDERS |                           |  |
| DBL894101            | Tablet Holder Twist Table |  |
| DBL894201            | Tablet Holder Twist Floor |  |
| DBL894301            | Tablet Holder Twist Combi |  |
|                      |                           |  |