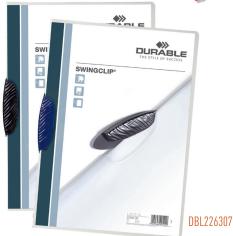

# **SWINGCLIP® REPORT COVERS**

| Item No.          | Color     | Qty.  |
|-------------------|-----------|-------|
| 30 Sheet Capacity |           |       |
| DBL226301         | Black     | 25 bx |
| DBL226307         | Dark Blue | 25 bx |
|                   |           |       |