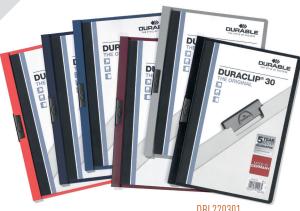

# **Qualifying Items DURACLIP® REPORT COVERS**

| Item No.          | Color     | Qty.  |
|-------------------|-----------|-------|
| 30 Sheet Capacity |           |       |
| DBL220301         | Black     | 25 bx |
| DBL220303         | Red       | 25 bx |
| DBL220307         | Dark Blue | 25 bx |
| DBL220328         | Navy Blue | 25 bx |
| DBL220331         | Maroon    | 25 bx |
| DBL220357         | Graphite  | 25 bx |
| 60 Sheet Capacity | -         |       |
| DBL221401         | Black     | 25 bx |
| DBL221407         | Dark Blue | 25 bx |
| DBL221428         | Navy Blue | 25 bx |
|                   |           |       |